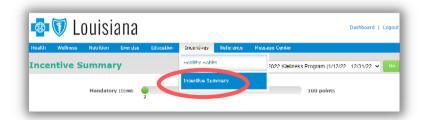

How to view your incentive status:

Click Incentives in the top navigation. Click Incentive Summary to view the wellness activities you've completed to be eligible for the \$300 incentive paid quarterly through FORMA.