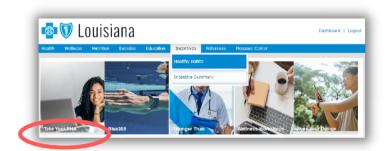

How to log a wellness activity:
Click Incentives in the top navigation, then Healthy Habits. Click the check box next to each completed activity and enter any details.

How to complete your Personal Health Assessment (PHA): Click Take Your PHA in the top left-hand corner of the moving widgets. Click Continue.