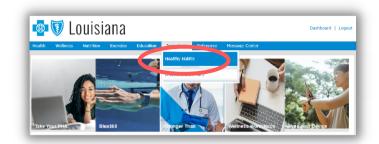

How to log a wellness activity:
Click Incentives in the top navigation, then Healthy Habits. Click the check box next to each completed activity and enter any details.

How to complete your Personal Health Assessment (PHA): Click Take Your PHA in the top left-hand corner of the moving widgets. Click Continue.