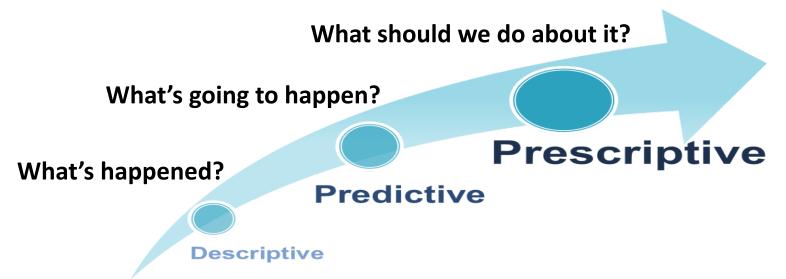

l Member Engagement

- Divide members on:
  - Needs
  - Health Status
  - Risk Level



**Provider Engagement** 

**Community Coordination** 

**Data Excellence** 

# Will Artificial Intelligence Change Healthcare?





# Artificial Intelligence vs. Machine Learning

- Natural Language Processing
- Image/Pattern Recognition
- Neural Networks
- Ensemble
- Predictive Analytics



# Predictive Modeling and Machine Learning

- Predictive modeling uses data mining and probability to forecast outcomes
- Each model has a number of predictors = variables likely to influence future results
- Collect data for predictors, formulate statistical model
- Models can take different forms
- Validate predictive model and revise as needed



# In-House Advanced Analytics: A Smarter, More Proactive Approach



Predict potentially high-cost, high-need members

Target with personal intervention to improve health outcomes

# Multiple, Complex Issues Affect Quality

- There are New Orleans neighborhoods with lower life expectancy than Afghanistan!
- Health disparities a key factor.



# What Data Should Power Our Learning?



### The Model in Action

### Goals

- ID high-risk Individuals
- Prioritize targeted interventions
- Drive Care
   Management
   referrals,
   outreach

### Results

- High rate of engagement!
- Reaching 40-50% members referred; engaging 70-80% reached
- 1.5x better than commercial model!

# Benefits to Members

- Potentially avoid very costly admissions
- Improved quality of life

# Upcoming Model Examples

- Risk of admission
- Risk of highcost claimant
- Conditionspecific