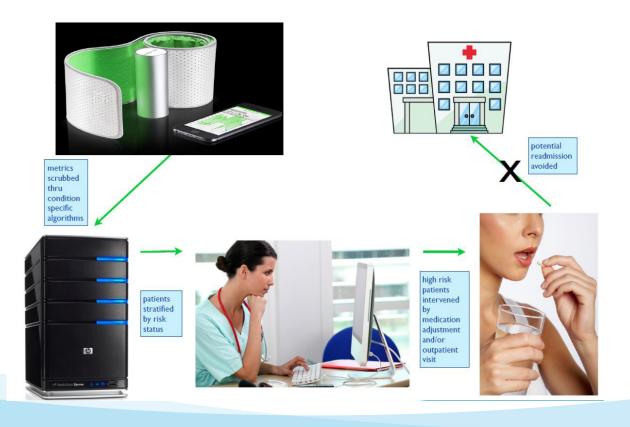

# Outpatient Home Monitoring: Hypertension

# Benefits to Members

- Potentially avoid very costly admissions
- Improved quality of life