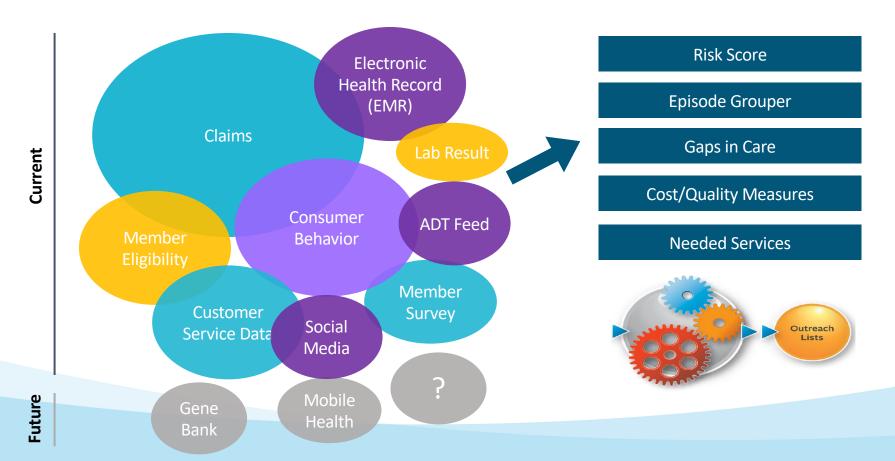

# What Data Should Power Our Learning?

# Machine Learning as Backbone

- Facilitate learning health ecosystem:
  - Use data from claims, providers, patients, state registries, public data and research evidence to tailor solutions that support high-quality, personalized care.
- Combine and analyze digital information, promote high-quality care, predict members' needs in advance of illnesses or catastrophes:
  - Predictive analytics
  - Care Management outreach
  - Targeted member engagement