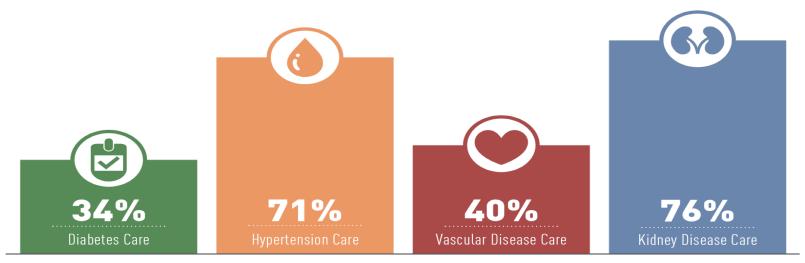

#### **QBPC IS GETTING BETTER HEALTH RESULTS**

**SOURCE:** QBPC Quality Measures data through September 2017.