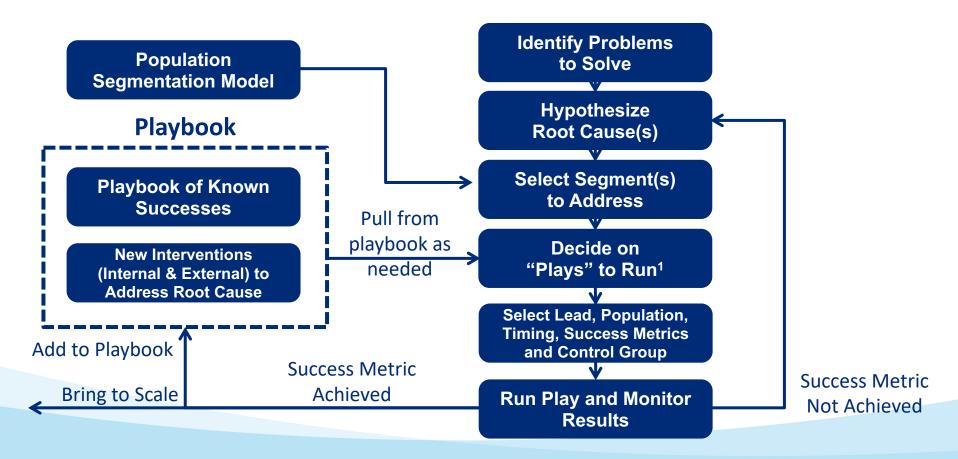

| sorry           | 17.9          | 19.4   | 18.8    | 17.7       | 16.3      |

Diek Cat Dacc

# Risk of Hospitalization Model

- Blue Cross implemented machine-learning based model to make member referrals to Care Management Division, by identifying members at high risk of hospitalization within the next six months.
- Model has very high level of accuracy compared to commercially available models; combines machine learning with predictive analytics for real-time, actionable information.
- Clinical staff can intervene sooner with health coaching, education and self-care support.
- Can potentially mitigate the clinical event, save lives, reduce costs.

# Clinical Model Improvement Framework



# Outpatient Home Monitoring: Hypertension



# Our Solution: Quality Blue

- Alternative Payment Model
- Different paths for PCP practices of different sizes to join (ACO, outcomes-based, process-based), earn value-based reimbursement
- Encourages, supports PCP-patient relationship

#### **HOW CAN PLANS BRING VALUE TO INDIVIDUALS & BUSINESSES?**



# Program Evolution: *Model Components*

**Administrative-Clinical Advisory Committee Primary Care Advisory Board Clinical and Analytic Consultant and Aligned Care Management Support Practice Clinical Playbook** Joint Operating **Transformation** Orientation Coaching and **Committees** and **Education Data Sharing Collaborative Learning** 

#### **QBPC IS GETTING BETTER HEALTH RESULTS**



**SOURCE:** QBPC Quality Measures data through Septem