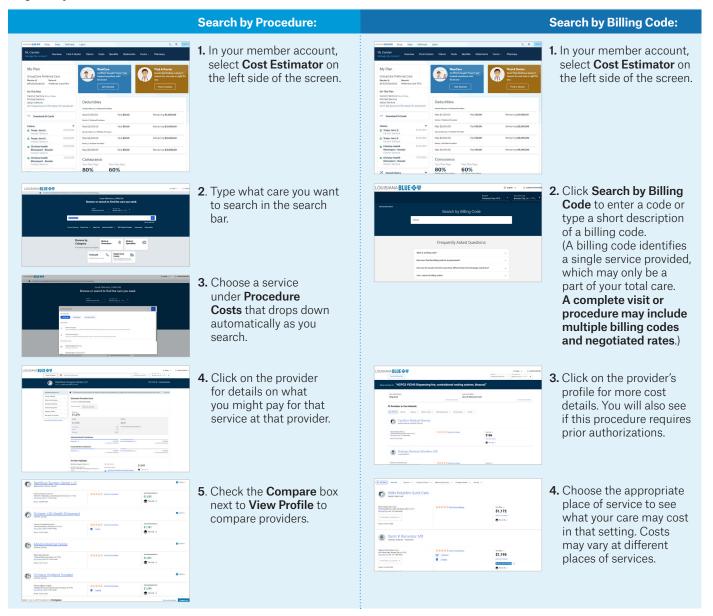

## FIND CARE COST ESTIMATOR TOOLS\*

The directory enhancements provide a seamless experience by integrating with the online member account and cost estimator tools. You can see cost estimates for common medical procedures or costs by billing code based on your own benefits so you can compare your options. Our cost tools help you anticipate your out-of-pocket costs and make informed decisions about your care.

The estimated costs are based on the negotiated rates with our network providers or on claims costs we paid for care provided in our most common network. Actual out-of-pocket costs depend on care and benefits at the time of service.

Log into your online member account at **findcare.lablue.com** or visit **lablue.com** to use these tools.

\*Cost estimator tools give you an idea of what your out-of-pocket costs may be. Your actual out-of-pocket costs may vary based on your care, your benefits at the time of service and many other factors explained in the tool. A cost estimate is not a guarantee of coverage. Please refer to your plan information or call Customer Service for assistance.