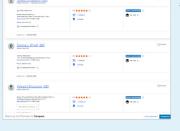

2. Search for a provider by name, specialties or procedures in the search bar. You can filter search results on a variety of options.

3. To see more details, click View Profile and find a list of other accepted networks, specialties and expertise, provider credentials, awards and recognitions and affiliated facilities.

Rations 5 Reviews
100% 5,0 \*\*\*\*
Thomas Particular
Thomas Particula

 To rate your provider, go to Ratings & Reviews on the provider profile and select Review the Provider.

5. Check the Compare box next to View Profile of the providers to compare. You can compare up to four providers. Then, click the Compare button.