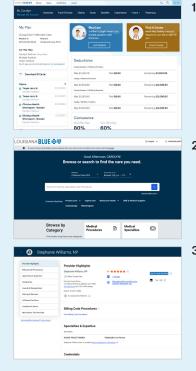

## FIND CARE PROVIDER DIRECTORY

You do not have to be a member and you do not have to log in to search the directory. If you log in, results will be based on your network and location.

1. In your member account, select **Find A Doctor**.

2. Search for a provider by name, specialties or procedures in the search bar. You can filter search results on a variety of options.

3. To see more details, click View Profile and find a list of other accepted networks, specialties and expertise, provider credentials, awards and recognitions and affiliated facilities.

## FIND CARE COST ESTIMATOR TOOLS\*

The directory enhancements provide a seamless experience by integrating with the online member account and cost estimator tools. You can see cost estimates for common medical procedures or costs by billing code based on your own benefits so you can compare your options. Our cost tools help you anticipate your out-of-pocket costs and make informed decisions about your care.