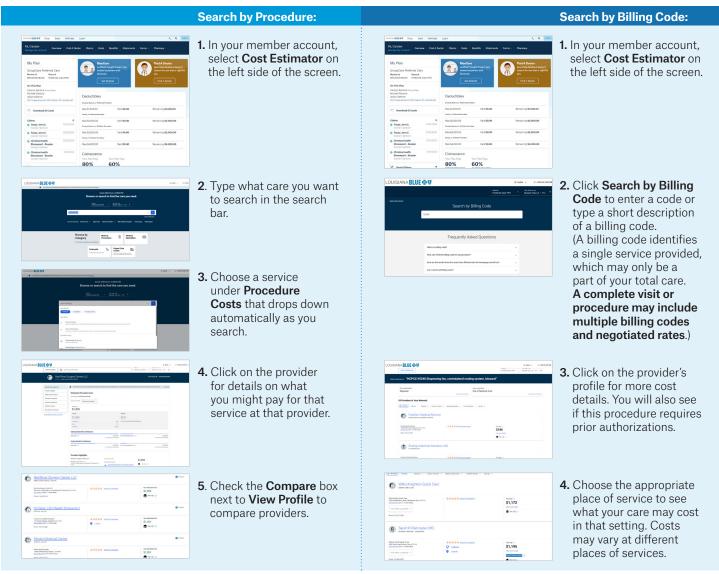

# FIND CARE COST ESTIMATOR TOOLS\*

The directory enhancements provide a seamless experience by integrating with the online member account and cost estimator tools. You can see cost estimates for **common medical procedures** or costs by **billing code** based on your own benefits so you can compare your options. Our cost tools help you anticipate your out-of-pocket costs and make informed decisions about your care.

The estimated costs are based on the negotiated rates with our network providers or on claims costs we paid for care provided in our most common network. **Actual out-of-pocket cost may be different** based on the healthcare services you receive, the provider type and network status, your current out-of-pocket maximum and deductible amounts and changes in coverage, among other factors. The cost estimate is **based on the information available** at the time of your search.

#### If I get search results for a billing code or service, does that mean it is covered?

A cost estimate is not a guarantee of coverage. Even if a cost estimate is shown, some services may not be covered under your plan or may have limitations on coverage based on your plan. Please refer to your contract book for coverage information or contact Customer Service.

#### How do I find out how much a drug costs?

You can find drug costs based on your benefits by logging into your online member account at **lablue.com/login**, clicking **Pharmacy** and then **Price a Prescription**.