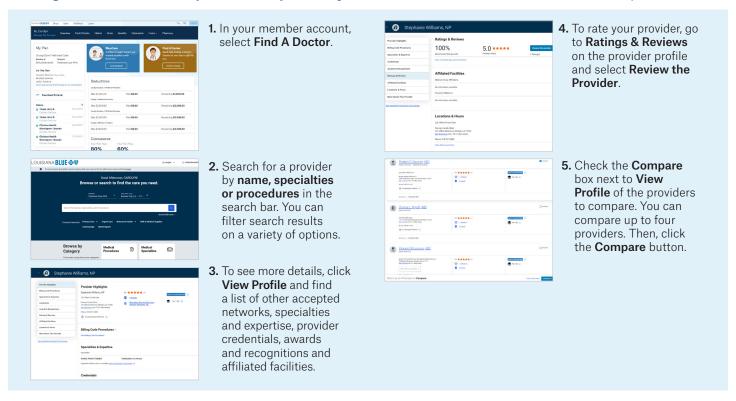

# FIND CARE PROVIDER DIRECTORY

You do not have to be a member, and you do not have to log in to search the directory. If you log in, results will be based on your network and location. If you don't log in first, each search starts with "all networks."

## How can I check to see if my provider is in my network?

To be sure your provider is in your network, check that your network is listed under **Networks Accepted** and it says **Tier 1** by your network. By logging in, you can find the most accurate list of network providers.

### I don't see a provider in my area during my search. How can I find the closest provider to me?

If you don't see a provider in your area during your search, expand the distance away from your current location to get more results. The current location starts with searching for providers in a set radius. You may change your location then search again.

## I'm looking for a provider that speaks a different language. Is there a way to search by provider?

To find a provider who speaks a language other than English, search for providers in your network and area, then filter by the languages available under **All Filters**.

#### How do I select a primary care provider (PCP)?

To select a PCP, you should log in to your online account at **lablue.com/login** and select **See Selection Summary** under the "On This Plan" tab, then click the **Change Your PCP Selection** button. You can select from the list of primary care providers available to you that comes up. If you already have a PCP selected, that provider will show under a blue banner as your designated provider. This selection can be changed at any time.